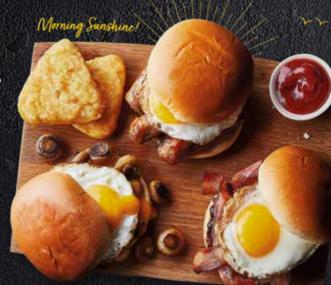

## BREAKFAST - AVAILABLE UNTIL 11:30AM

| The Lodge Breakfast                                                                                                                    | £12                               |
|----------------------------------------------------------------------------------------------------------------------------------------|-----------------------------------|
| 2 butcher's style pork sausages, 2 rashers of streaky                                                                                  |                                   |
| ried free range egg, Heinz® baked beans and 2 slic                                                                                     | es of toast and butter. 859 cals  |
| The Lodge Junior Breakfast                                                                                                             | £7                                |
| butcher's style pork sausage, grilled streaky bacon,<br>and Heinz® baked beans. 354 cals                                               | hash brown, fried free range egg, |
| <b>Veggie Breakfast</b><br>2 vegan sausages, 2 hash browns, fried free range eg<br>Heinz® baked beans and 2 slices of toast and butter | gg, plum tomatoes,                |
| Breakfast Dolls                                                                                                                        | Morning Sunshine                  |