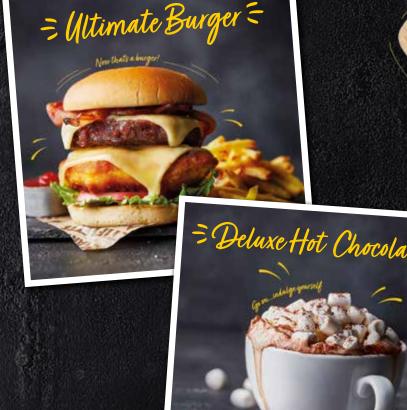

## BURGERS

Burgers served with skin on fries.
Swap to sweet potato fries (-83 cals) for £1.75

| The Lodge Beef Burger     | £ī |
|---------------------------|----|
| Chicken Schnitzel Burger  | £ī |
| Spinach & Falafel Burger  | £ī |
| The Ultimate Lodge Burger | £٦ |