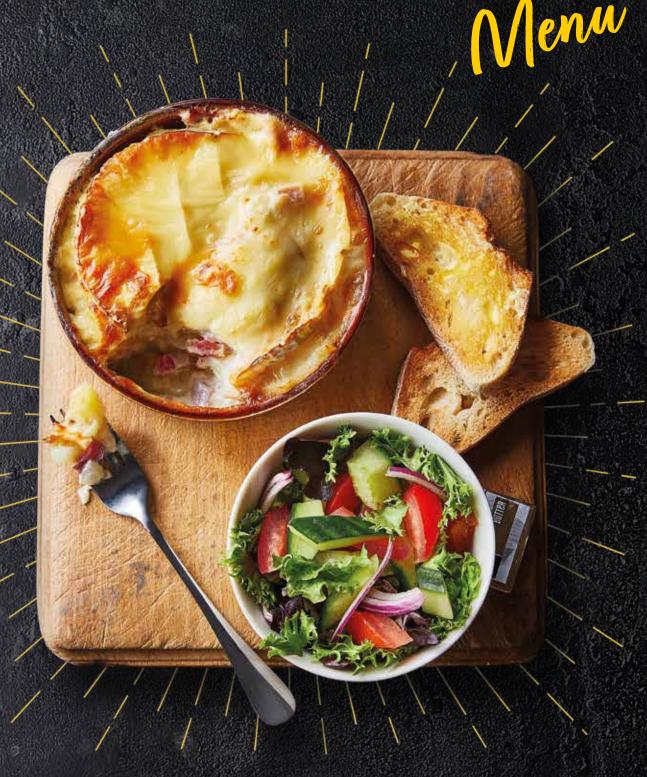

## **NEILSON MOUNTAIN COLLECTION**

Tartiflette ...

| A hearty homemade portion of a classic Alpine dish. Sliced potato, bacon, onion & |
|-----------------------------------------------------------------------------------|
| camembert cheese. Served with ciabatta bread & a salad garnish. 1,493 cals        |
|                                                                                   |