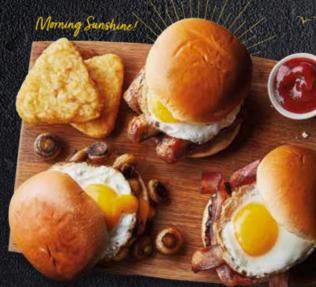

#### **BREAKFAST**

| The Lodge Breakfast                                               | browns, plum tomatoes,                                                                                         |
|-------------------------------------------------------------------|----------------------------------------------------------------------------------------------------------------|
| fried free range egg, Heinz® baked beans and 2 slices of toast an | 18 18 CC 16 CC 16 CC 16 CC 18 CC |
| The Lodge Junior Breakfast                                        |                                                                                                                |
| Veggie Breakfast                                                  |                                                                                                                |
|                                                                   | Marie Carl X                                                                                                   |