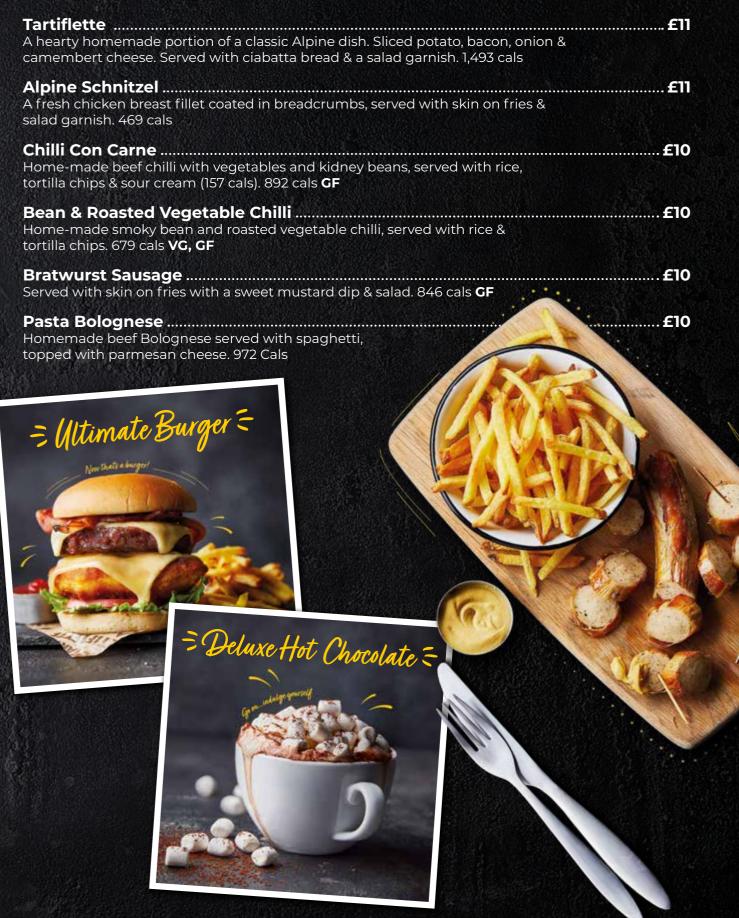

### Breakfast available until 11.30am. Sandwiches, snac

| BURGERS                                                                                                                                                          |
|------------------------------------------------------------------------------------------------------------------------------------------------------------------|
| Burgers served with skin on fries.<br>Swap to sweet potato fries (-83 cals) for £1.75                                                                            |
| The Lodge Beef Burger£13  100% British beef burger topped with streaky bacon & Monterey Jack cheese, served with lettuce, tomato, onion & burger sauce. 898 cals |
| Chicken Schnitzel Burger£13 Chicken schnitzel fillet topped with Monterey Jack cheese & BBQ sauce. 670 cals                                                      |
| Spinach & Falafel Burger£11 Spinach & falafel burger topped with Monterey Jack cheese. 737 cals V, VG available 718 cals                                         |
| The Ultimate Lodge Burger£17  A fresh chicken schnitzel & 100% British beef burger topped with grilled streaky bacon & Monterey Jack cheese. 1,062 cals          |
| HOT DOGS                                                                                                                                                         |
| Topped with crispy onions, served with skin on fries.<br>Swap to sweet potato fries (-83 cals) for £1.75.                                                        |
| Beechwood Smoked Pork 1,037 cals£10                                                                                                                              |
| Plant Based 946 cals VG£10                                                                                                                                       |
| SANDWICHES & SALADS                                                                                                                                              |
| Sandwiches served with salted crisps. Swap to fries (+216 cals) for £1.50 or sweet potato fries (+54 cals) for £1.75.                                            |
| Chicken & Bacon Club                                                                                                                                             |
| <b>Tuna Mayo Melt Ciabatta</b>                                                                                                                                   |
| <b>Fish Finger Sandwich</b> Battered cod goujons with lettuce and tartare sauce served in a brioche roll. 461 cals                                               |
| NEW Alpine Ciabatta£7  Mozzarella & cheddar cheese, tomato & pesto in a toasted ciabatta. 644 cals <b>V</b>                                                      |
| Chicken Caesar£10 Sliced chicken breast, topped on cos dressed lettuce, croutons & parmesan cheese. 659 cals                                                     |
| NEW Garden Salad                                                                                                                                                 |