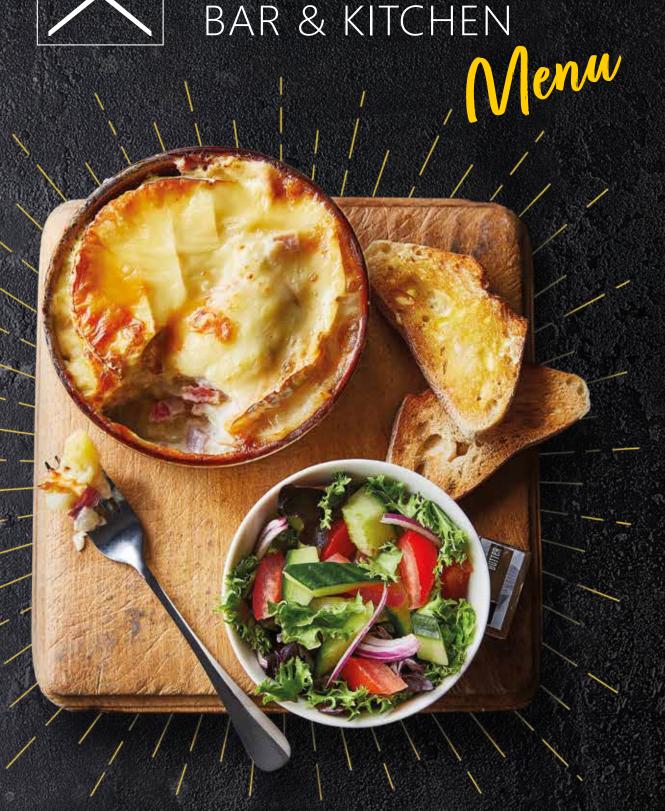

EAT • DRINK • CHILL



#### **BREAKFAST**

| The Lodge Breakfast                                               | browns, plum tomatoes,                                                                                         |
|-------------------------------------------------------------------|----------------------------------------------------------------------------------------------------------------|
| fried free range egg, Heinz® baked beans and 2 slices of toast an | 18 18 CC 16 CC 16 CC 16 CC 18 CC |
| The Lodge Junior Breakfast                                        |                                                                                                                |
| Veggie Breakfast                                                  |